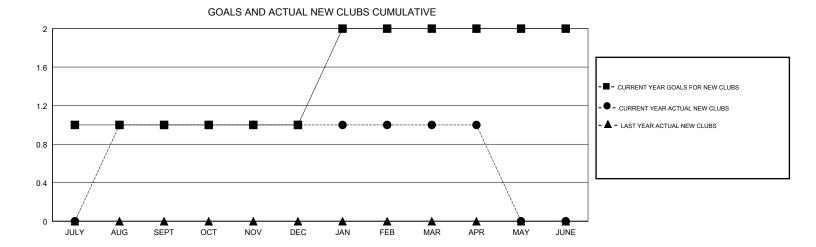

## **ANTTI FORSELL LOCATION LITHUANIA GMT CA** Clubs Members RESULTS FOR 2017-2018 RESULTS FOR 2017-2018 NEW CLUB GOAL NEW CLUBS DROPPED CLUBS MEMBER GROWTH NET MEMBER GROWTH DROPPED QUARTER QUARTER GOAL ACTUAL MEMBERS ACTUAL (including transfers) 0 20 27 18 JULY/AUG/SEPT JULY/AUG/SEPT 0 10 13 27 OCT/NOV/DEC OCT/NOV/DEC 0 1 0 20 7 7 JAN/FEB/MAR JAN/FEB/MAR 0 0 0 10 1 5 APR/MAY/JUNE APR/MAY/JUNE