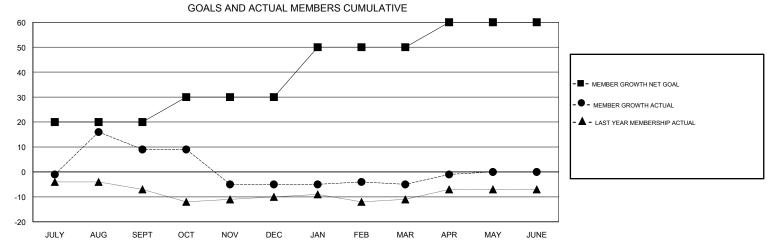

## **ANTTI FORSELL LOCATION LITHUANIA GMT CA** Clubs Members RESULTS FOR 2017-2018 RESULTS FOR 2017-2018 NEW CLUB GOAL NEW CLUBS DROPPED CLUBS MEMBER GROWTH NET MEMBER GROWTH DROPPED QUARTER QUARTER GOAL ACTUAL MEMBERS ACTUAL (including transfers) 0 20 27 18 JULY/AUG/SEPT JULY/AUG/SEPT 0 10 13 27 OCT/NOV/DEC OCT/NOV/DEC 0 1 0 20 7 7 JAN/FEB/MAR JAN/FEB/MAR 0 0 0 10 1 5 APR/MAY/JUNE APR/MAY/JUNE